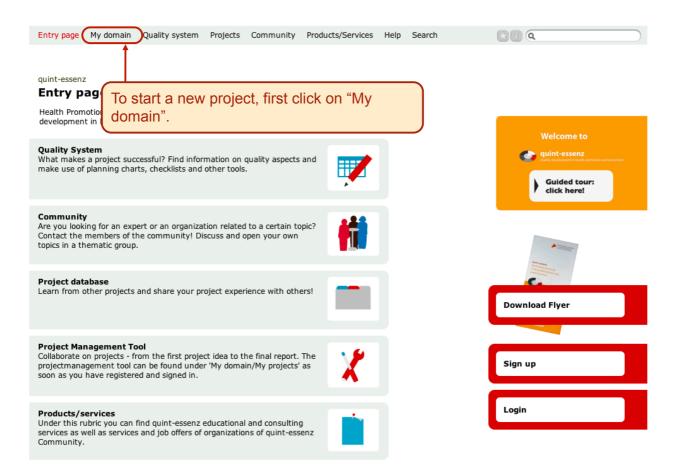

| Entry page  | My domain   | Quality system                              | Projects | Community    | Products/Services | Help | Search               | 📩 🕕 🔍 |          |      |
|-------------|-------------|---------------------------------------------|----------|--------------|-------------------|------|----------------------|-------|----------|------|
|             | My start pa | age                                         |          |              |                   |      |                      |       |          |      |
|             | My profile  | data                                        |          |              |                   |      |                      |       |          |      |
| My domain   | My project  | s                                           |          |              |                   |      |                      |       |          |      |
| My star     | My organiz  | tions                                       |          |              |                   |      |                      |       |          |      |
| My favourit |             |                                             |          |              |                   |      |                      |       | My tasks | News |
| Favourite   |             |                                             |          |              |                   |      | Evaluation GuzidS    |       |          |      |
| Meine       | My templa   |                                             |          | ationsskizze | . 🧷 🗊             | ī 🗌  | Skizze fertigstellen |       | 10/20/   | 2010 |
| Berich      |             |                                             |          |              | 2                 |      |                      |       |          |      |
|             | Our usage   |                                             |          |              |                   |      |                      |       |          |      |
|             | My prefere  |                                             |          |              |                   |      |                      |       |          |      |
|             | iny prefere | i ces                                       |          |              |                   |      |                      |       |          |      |
|             |             | Now click                                   | on "M    | y doma       | in/My proje       | cts  | ".                   |       |          |      |
|             |             |                                             |          |              |                   |      |                      |       |          |      |
|             |             | D Erfurt 08 <b>M</b><br>lity aktiv Zürich S |          |              |                   |      |                      | Note  | 25       | Ð    |