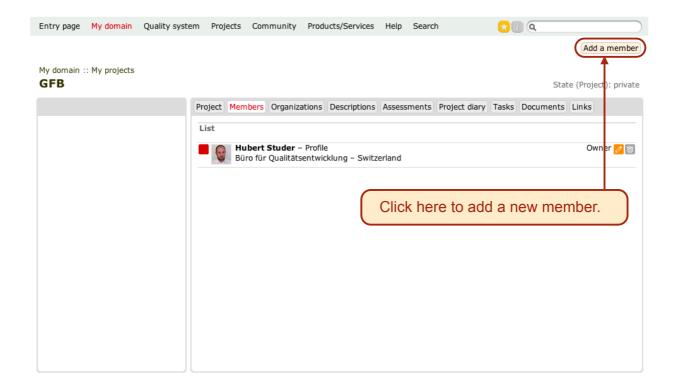

| Entry page My domain                   | Quality system Projects Community Products/Services Help Search 🔀 🗊 🔍                                                                                              |
|----------------------------------------|--------------------------------------------------------------------------------------------------------------------------------------------------------------------|
|                                        | Add a member                                                                                                                                                       |
| My domain :: My projects<br><b>GFB</b> | State (Project): private                                                                                                                                           |
|                                        | Project Members Organizations Descriptions Assessments Project diary Tasks Documents Links                                                                         |
|                                        | List                                                                                                                                                               |
|                                        | Hubert Studer - Profile     Owner 20 min       Büro für Qualitätsentwicklung - Switzerland     Owner 20 min                                                        |
|                                        |                                                                                                                                                                    |
|                                        | If you are the creator of a new project, you automatically become<br>the owner. You can add other actors at any time, so that they have<br>access to your project. |
|                                        |                                                                                                                                                                    |
|                                        |                                                                                                                                                                    |